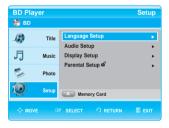

#### **System Setup**

| On-Screen Menu Navigation                   | 39 |
|---------------------------------------------|----|
| Setting up the Language Options             | 40 |
| Setting up the Audio Options                | 40 |
| Setting up the Speaker Options              | 41 |
| Setting up the Video display/output Options | 42 |
| Setting up the Parental Lock                | 44 |