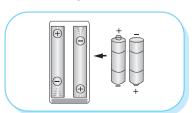

#### Install Batteries in the Remote Control

- Open the battery cover on the back of the remote control.
- Insert two AAA batteries. Make sure that the polarities (+ and -) are aligned correctly.
- Close the battery cover.