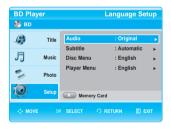

#### **System Setup**

| On-Screen Menu Navigation                   | 39 |
|---------------------------------------------|----|
| Setting up the Language Options             | 40 |
| Setting up the Audio Options                | 40 |
| Setting up the Speaker Options              | 41 |
| Setting up the Video display/output Options | 42 |
| Setting up the Parental Lock                | 44 |