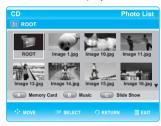

)** or **CANCEL** button repeatedly to return to normal playback.

#### **Playlist**

You can create a playlist with up to 30 tracks.



Press the ▲▼ buttons to select tracks in the order in which you want them to play, then press the OK button.



- If there is an undesired track in the playlist, press the ►▲▼ button to select that track, and then press the CANCEL button.
  - The selected track will be deleted.



Press the ►▲▼ buttons to select the desired Track(song) you want to hear, then press the OK button.



To go Music List, press the RED(A) button.

### **Viewing a Picture**

#### Viewing a Picture



- Insert a JPEG disc into the disc tray.
- The Menu screen is displayed.
- Press the ▲▼ buttons to select **Photo**, then press the **OK** button.
  - The Photo List is displayed.



- Press the ▲▼◀► buttons to select a picture.
  - To see the next 8 pictures, press the **SKIP** ( ) button.
  - To see the previous 8 pictures, press the **SKIP**( ) button.

#### Slide Show



#### Using the YELLOW(C) button

To setup follow steps 1 and 2 above.

Press the YELLOW(C) button.



- Press the ▲▼ buttons to select the slideshow speed (Fast, Normal, Slow), then press the **OK** button.
  - The Slide Show starts and plays at the selected speed.
- To stop the Slide Show -

Press the STOP or RETURN button.

#### <Using the INFO button>

- Press the **OK** button to select the picture you want to see, then press the **INFO** button.
- Press the ▲▼ buttons to select Slide Show.



- **3** Press the **◄** ▶ buttons to select the Slide Show speed, then press the **OK** button.
  -