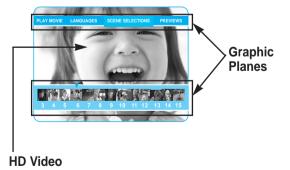

#### **Graphic planes**

Two individual, full HD resolution (1920x1080) graphic planes (layers) are available, on top of the HD video layer. One plane is assigned to video-related, frame accurate graphics (like subtitles), and the other plane is assigned

to interactive graphic elements, such as buttons or menus.

For both planes, various wipes, fades and scroll effects may be available.