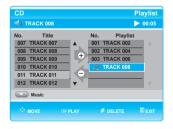

#### **Playlist**

You can create a playlist with up to 30 tracks.

Press the ▲▼ buttons to select tracks in the order in which you want them to play, then press the OK button.

- If there is an undesired track in the playlist, press the ►▲▼ button to select that track, and then press the CANCEL button.
  - The selected track will be deleted.

Press the ►▲▼ buttons to select the desired Track(song) you want to hear, then press the OK button.

To go Music List, press the RED(A) button.