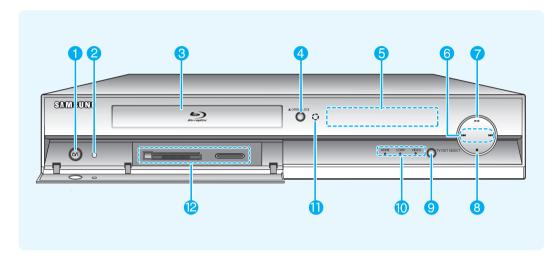

#### 1. POWER BUTTON

Turns the Blu-ray disc player on and off.

#### 2. STANDBY INDICATOR

When the unit is first plugged in, this indicator lights.

#### 3. DISC TRAY

Opens to accept a disc.

#### 4. OPEN/CLOSE BUTTON

Opens and closes the disc tray.

#### 5. DISPLAY

Displays the playing status, time, etc.

#### 6. SEARCH/SKIP BUTTONS

Goes to the next title/chapter/track or goes back to the previous title/chapter/track.

#### 7. PLAY/PAUSE BUTTON

Plays a disc or pauses playback.

#### 8. STOP BUTTON

Stops disc playback.

#### 9. TV OUT SELECT BUTTON

Choose video output from HDMI or COMPONENT or VIDEO/S-VIDEO.

#### 10. VIDEO OUT INDICATORS

- HDMI INDICATOR : Lights when HDMI OUT mode is selected.
- COMP INDICATOR: Lights when COMPONENT OUT mode is selected.
- VIDEO INDICATOR: Lights when VIDEO or S-VIDEO OUT mode is selected.

#### 11. Remote Control Sensor

#### 12. MEMORY CARD SLOT

Insert a memory card here.