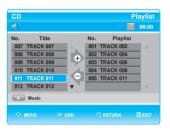

#### **Playlist**

You can create a playlist with up to 30 tracks.

Press the ▲▼ buttons to select tracks in the order in which you want them to play, then press the OK button.

- If there is an undesired track in the playlist, press the ►▲▼ button to select that track, and then press the CANCEL button.
  - The selected track will be deleted.

Press the ►▲▼ buttons to select the desired Track(song) you want to hear, then press the OK button.

To go Music List, press the RED(A) button.