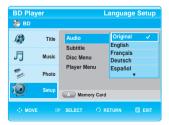

#### **System Setup**

| On-Screen Menu Navigation                   | 39 |
|---------------------------------------------|----|
| Setting up the Language Options             | 40 |
| Setting up the Audio Options                | 40 |
| Setting up the Speaker Options              | 41 |
| Setting up the Video display/output Options | 42 |
| Setting up the Parental Lock                | 44 |