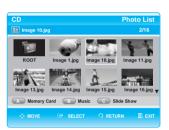

g a Picture" on page 35.

- **3-1** Press the **OK** button to select the picture you want to see, then press the **INFO** button.
- Press the ▲▼ buttons to select **Zoom**, then press the ◀► buttons to select **Zoom On**.



**5** Each time the **OK** button is pressed, the picture is enlarged up to 4x(four times the normal size).

Zoom X2 → Zoom X4 → Zoom X2 → Normal

- To stop the Zoom -
- Press the **INFO** button.
- Press the ▲▼ buttons to select Zoom Off, then press the OK button.

#### Move Photo/Go To Photo List

To setup, follow steps 1 to 2 in "Viewing a Picture" on page 35.

**3-1** Press the **OK** button to select the picture you want to see.



- **4** Press the **▲▼** buttons to move the previous or next picture.
- To go Photo List, press the **RETURN** or **STOP** button.



### Using a Mixed disc (JPEG+MP3)







Example: Playing MP3 music

- Insert a Mixed disc(JPEG+MP3) into the disc tray.The Menu screen is displayed.
- Press the ▲▼ buttons to select Music, then press the OK button.
  - The Music List is displayed.



- Press the ▲▼ buttons to select the MP3 file you want to play, and then press the **OK** button.
  - To go to the Photo List -

Press the GREEN(B) button.

• You can go to the Photo List screen.



Example: Viewing JPEG pictures

- Insert a Mixed disc(JPEG+MP3) into the disc tray.

   The Menu screen is displayed.
- Press the ▲▼ buttons to select Photo, then press the OK button.
  - The Photo List is displayed.



Press the ▲▼◀► buttons to select a picture.

- To go to the Music List -

Press the GREEN(B) button.

• You can go to the Music