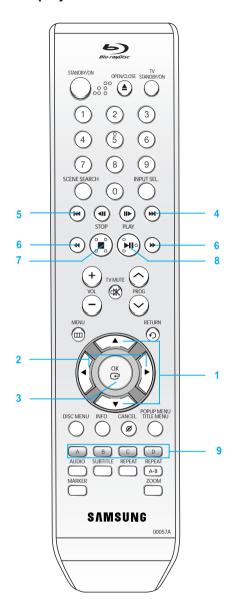

#### **Tour of the Remote Control**

- 1. STANDBY/ON Button
- 2. NUMBER Buttons
- 3. SCENE SEARCH Button

Easily search for desired scenes during playback with search categories such as Actor and Character.

4. REVERSE/FORWARD SKIP Buttons

Press to skip backwards or forwards.

5. REVERSE/FORWARD SEARCH Buttons

Press to search a disc backwards or forwards.

6. STOP Button

Press to stop a disc.

7. VOL Button

TV volume adjustment

8. MENU Button

Brings up the Blu-ray disc player's setup menu.

- OK/DIRECTION Buttons (▲▼◀► Buttons)
- 10. DISC MENU Button

Use this to enter the disc menu.

#### 11. INFO Button

This will display current setting or disc status.

 COLOR Button: RED(A), GREEN (B), YELLOW(C), BLUE(D)

Allows access to common functions of the Blu-ray disc player.

#### 13. AUDIO Button

Use this to access various audio functions on a disc (BD/DVD).

#### 14. MARKER Button

Use this to bookmark a position while playing a disc.

#### 15. SUBTITLE Button

Press this to switch the BD/DVD's subtitle language.

#### 16. OPEN/CLOSE Button

To open and close the disc tray.

- 17. TV STANDBY/ON Button
- 18. INPUT SEL. Button

Select among input terminals of TV.

#### 19. REVERSE/FORWARD STEP Buttons

Each time this button is pressed, a new frame will appear.

#### 20. PLAY/PAUSE Button

Press to play/pause a disc.

#### 21. PROG Button

Use this to select a TV program.

#### 22. TV MUTE Button

Mutes the speakers of your TV.

- 23. RETURN Button
- 24. POPUP MENU/TITLE MENU Button

Use this to enter the popup menu/title menu.

- 25. CANCEL Button
- 26. REPEAT A-B Button

Allows you to repeat playback of the A-B section.

27. ZOOM Button

Enlarge JPEG Picture.

28. REPEAT Button

Allows you to repeat a title, chapter, track or disc.