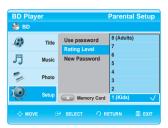

#### **System Setup**

| On-Screen Menu Navigation                   | 39 |
|---------------------------------------------|----|
| Setting up the Language Options             | 40 |
| Setting up the Audio Options                | 40 |
| Setting up the Speaker Options              | 41 |
| Setting up the Video display/output Options | 42 |
| Setting up the Parental Lock                | 44 |