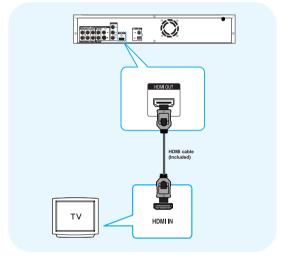

#### Connecting to a TV with HDMI Cable

- Using the HDMI-HDMI cable connect the HDMI OUT terminal on the rear of the Blu-ray disc player to the HDMI IN terminal of your TV.
- Press the TV OUT SELECT button on the front panel of the unit until the HDMI indicator lights. Make sure the unit is in Stop mode.
- Press the input selector on your TV remote control until the HDMI signal from the Blu-ray disc player appears on your TV screen.
  - If you have set the remote control to properly operate with your TV (pages 15~16), press the INPUT SEL. button on the remote control and select HDMI as the external source of the TV.

#### HDMI Auto Detection Function

Connecting the HDMI cable while the unit power is on, will automatically change the video output mode to HDMI mode.

- Depending on your TV, certain HDMI output resolutions may not work.
- Please refer to the user's manual of your TV.
- If an HDMI or HDMI-DVI cable is plugged into TV, the Blu-ray disc player's output is set to HDMI/DVI automatically about 10 seconds later.
- If Component and HDMI are both connected, HDMI mode is automatically selected.
   (If HDMI is connected in Component mode or video mode, the video output mode automatically switches to HDMI mode.)
- Blu-ray Disc Playback is available with this connection in 720p or 1080i or 1080p resolution