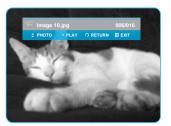

**Rotate**.
- Press the ◀► buttons to select Rotate Off, then press the OK button.

#### Zoom

To setup, follow steps 1 to 2 in "Viewing a Picture" on page 35.

- **3-1** Press the **OK** button to select the picture you want to see, then press the **INFO** button.
- Press the ▲▼ buttons to select **Zoom**, then press the ◀► buttons to select **Zoom On**.



**5** Each time the **OK** button is pressed, the picture is enlarged up to 4x(four times the normal size).

Zoom X2 → Zoom X4 → Zoom X2 → Normal

- To stop the Zoom -
- Press the **INFO** button.
- Press the ▲▼ buttons to select Zoom Off, then press the OK button.

#### Move Photo/Go To Photo List

To setup, follow steps 1 to 2 in "Viewing a Picture" on page 35.

**3-1** Press the **OK** button to select the picture you want to see.



- **4** Press the **▲▼** buttons to move the previous or next picture.
- To go Photo List, press the **RETURN** or **STOP** button.



### Using a Mixed disc (JPEG+MP3)







Example: Playing MP3 music

- Insert a Mixed disc(JPEG+MP3) into the disc tray.The Menu screen is displayed.
- Press the ▲▼ buttons to select Music, then press the OK button.
  - The Music List is displayed.



- Press the ▲▼ buttons to select the MP3 file you want to play, and then press the **OK** button.
  - To go to the Photo List -

Press the GREEN(B) button.

• You can go to the Photo List screen.



Example: Viewing JPEG pictures

- Insert a Mixed disc(JPEG+MP3) into the disc tray.

   The Menu screen is displayed.
- Press the ▲▼ buttons to select Photo, then press the OK button.
  - The Photo List is displa