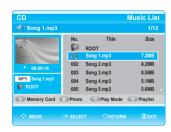

#### Audio CD(CD-DA)/MP3 Screen Elements

<Audio CD(CD-DA)>

- Current track (song): Displays the number of the track currently being played.
- 2. This shows the operating state of a disc and a playback time corresponding to a portion that is currently played.
- 3. Displays the current folder, current file type and file name.
- 4. Displays available buttons.
- 5. Displays the current play index, total track number.
- 6. Displays the track list (song list).
- 7. Display available COLOR buttons. : RED(A), GREEN(B), YELLOW(C), BLUE(D)
- 8. Displays the media type. (Ex: CD, DVD, Memory Card)