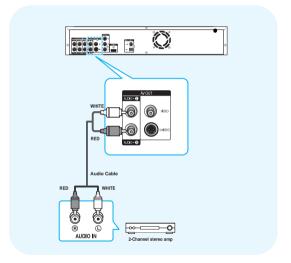

# Connecting to an Audio System (2 Channel Amplifier)

- Using the audio cables, connect the AUDIO (red and white) OUT terminals on the rear of the Blu-ray disc player to the AUDIO (red and white) IN terminals of your Amplifier.
- Using the video signal cable(s), connect the VIDEO, S-VIDEO, COMPONENT or HDMI OUT terminals on the rear of the Blu-ray disc player to the VIDEO, S-VIDEO, COMPONENT or HDMI IN terminal of your TV as described on pages 18 to 20.
- 3. Turn on the Blu-ray disc player, TV and Amplifier.
- 4. Press the input select button of the Amplifier to select external input in order to hear sound from the Blu-ray disc player. Refer to your Amplifier's user manual to set the Amplifier's audio input.