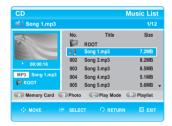

#### Playing an Audio CD(CD-DA)

Insert an audio CD (CD-DA) into the disc tray.The Music List screen is displayed

Press the ▲▼ buttons to select the track you want to play, and then press the **OK** button.

#### Playing an MP3

- Insert an MP3 disc into the disc tray.The Menu screen is displayed.
- Press the ▲▼ buttons to select Music, then press the OK button.
  - The Music List is displayed.

Press the ▲▼ buttons to select the MP3 file you want to play, and then press the **OK** button.

#### Audio CD(CD-DA)/MP3 Screen Elements

<Audio CD(CD-DA)>

- Current track (song): Displays the number of the track currently being played.
- 2. This shows the operating state of a disc and a playback time corresponding to a portion that is currently played.
- 3. Displays the current folder, current file type and file name.
- 4. Displays available buttons.
- 5. Displays the current play index, total track number.
- 6. Displays the track list (song list).
- 7. Display available COLOR buttons. : RED(A), GREEN(B), YELLOW(C), BLUE(D)
- 8. Displays the media type. (Ex: CD, DVD, Memory Card)