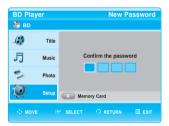

#### **System Setup**

| On-Screen Menu Navigation                   | 39 |
|---------------------------------------------|----|
| Setting up the Language Options             | 40 |
| Setting up the Audio Options                | 40 |
| Setting up the Speaker Options              | 41 |
| Setting up the Video display/output Options | 42 |
| Setting up the Parental Lock                | 44 |