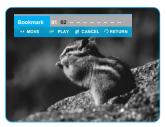

#### Clearing a bookmark

### Using the MARKER button

During playback, press the **MARKER** button on the remote control.

Press the ◀► buttons to select a bookmarked scene.

Press the CANCEL button to delete the selected bookmark.