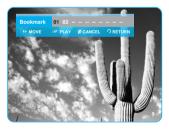

#### Using the MARKER button

During playback, press the **MARKER** button on the remote control.

- **2** Press the **OK** button when the desired scene appears.
  - The number 01 is displayed and the scene is memorized.

Press the ▶ buttons to move to the next position.

4 Press the **OK** button again when the desired scene appears.

The number **02** is displayed and the scene is memorized.

- Repeat above to bookmark other positions.
- You can bookmark up to 10 scenes.

When the disc tray is opened and then closed, bookmarks will disappear.