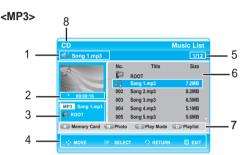

#### Audio CD(CD-DA)/MP3 Screen Elements

<Audio CD(CD-DA)>

- Current track (song): Displays the number of the track currently being played.
- 2. This shows the operating state of a disc and a playback time corresponding to a portion that is currently played.
- 3. Displays the current folder, current file type and file name.
- 4. Displays available buttons.
- 5. Displays the current play index, total track number.
- 6. Displays the track list (song list).
- 7. Display available COLOR buttons. : RED(A), GREEN(B), YELLOW(C), BLUE(D)
- 8. Displays the media type. (Ex: CD, DVD, Memory Card)