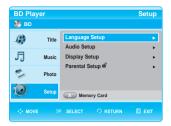

#### **System Setup**

| On-Screen Menu Navigation                   | 39 |
|---------------------------------------------|----|
| Setting up the Language Options             | 40 |
| Setting up the Audio Options                | 40 |
| Setting up the Speaker Options              | 41 |
| Setting up the Video display/output Options | 42 |
| Setting up the Parental Lock                | 44 |