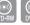

# Using the Display Function

- During playback, press the INFO button on the remote control.
- Press the ▲▼ buttons to select the desired item.

- Press the ◀ ▶ buttons to make the desired setup and then press the OK button.
  - You may use the number buttons of the remote control to directly access a title, chapter or to start the playback from a desired time.
- To make the screen disappear, press the **INFO** button again.

If you are playing contents from the Info menu, playback may malfunction depending on the title.

- Title: To access the desired title when there is more than one in the disc. For example, if there is more than one movie on a BD/DVD, each movie will be identified.
- Chapter: Most BD/DVD discs are recorded in chapters so that you can quickly find a specific passage.
- Audio: Refers to the film's soundtrack language. A BD disc can contain up to 32 audio languages and a DVD up to 8.
- Time: Allows playback of the film from a desired time. You must enter the starting time as a reference. The time search function does not operate on some discs.
- Subtitle: Refers to the subtitle languages available in the disc. You will be able to choose the subtitle languages or, if you prefer, turn them off from the screen. A BD disc can contain up to 255 subtitle languages, and a DVD up to 32.
- Angle: When a BD/DVD contains multiple angles of a particular scene, you can use the ANGLE function.