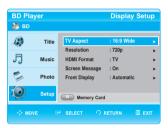

- If HDMI mode is selected for TVs providing display information (EDID), the TV resolution will be automatically changed to the best quality supported by the TV.
- If HDMI mode is selected for TVs that do not provide display information (EDID), resolution will be adjusted to 720p.
- If COMP (Component) mode is selected, resolution will be adjusted to 576p/480p.
- If VIDEO mode is selected, resolution will be adjusted to 576i/480i.
- Only resolutions supported by the TV are available.
- Select the resolution from <Setup> →
   Oisplay Setup>. (See page 43.)
- In case of NTSC(60 Frame/Field Contents) disc playback, video output format is NTSC(60Hz Frame/Field rate) format.