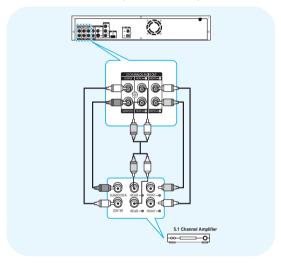

# Connecting to an Audio System (5.1 Channel Amplifier)

- Using the audio cables, connect the 5.1 ANALOG AUDIO OUT (Front R, Front L, CENTER, SUBWOOFER, REAR L, REAR R) terminals on the rear of the Blu-ray disc player to the 5.1 Channel ANALOG AUDIO IN (Front R, Front L, CENTER, SUBWOOFER, REAR L, REAR R) terminals of your Amplifier.
- Using the video signal cable(s), connect the VIDEO, S-VIDEO, COMPONENT or HDMI OUT terminals on the rear of the Blu-ray disc player to the VIDEO, S-VIDEO, COMPONENT or HDMI IN terminal of your TV as described on pages 18 to 20
- 3. Turn on the Blu-ray disc player, TV and Amplifier.
- 4. Press the input select button of the Amplifier to select external input in order to hear sound from the Blu-ray disc player. Refer to your Amplifier's user manual to set the Amplifier's audio input.

- Please turn the volume down when you turn on the Amplifier. Sudden loud sound may cause damage to the speakers and your ears.
- Please set the audio in the menu screen according to the Amplifier. (See pages 40 to 41)
- The position of terminals may vary depending on the Amplifier. Please refer to the user's manual of your Amplifier.
- If you have the unit connected via the 5.1channel analog outputs and play a DVD Dolby Digital disc, sound will only be heard from the Front Left and Right speakers.
- If you have the unit connected via any analog output and play a DTS DVD disc, no sound will be heard. To hear sound, the digital output must be connected and set to Bitstream.