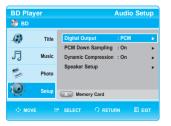

#### 7. DIGITAL AUDIO OUT(COAXIAL)

Connects to an amplifier having a digital coaxial audio input jack.

#### 8. DIGITAL AUDIO OUT(OPTICAL)

Connects to an amplifier having a digital optical audio input jack.