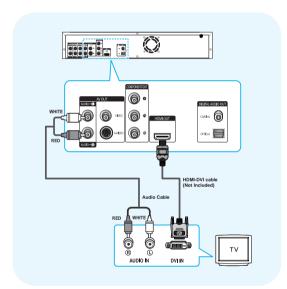

#### Connecting to a TV with DVI Cable

- Using the HDMI-DVI cable, connect the HDMI OUT terminal on the rear of the Blu-ray disc player to the DVI IN terminal of your TV.
- Using the audio cables, connect the AUDIO (red and white) OUT terminals on the rear of the Blu-ray disc player to the AUDIO (red and white) IN terminals of your TV.
  - Turn on the Blu-ray disc player and TV.
- Press the TV OUT SELECT button on the front panel of the unit until the HDMI indicator lights. Make sure the unit is in Stop mode.
- Press the input selector on your TV remote control until the DVI signal from the Blu-ray disc player appears on your TV screen.
  - If you have set the remote control to properly operate with your TV (pages 15~16), press the INPUT SEL.
     button on the remote control and select HDMI as the external source of the TV.

Blu-ray Disc Playback is available with this connection in 720p or 1080i or 1080p resolution