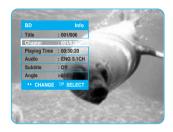

# Using the Display Function

- During playback, press the INFO button on the remote control.
- Press the ▲▼ buttons to select the desired item.

- Press the ◀ ▶ buttons to make the desired setup and then press the OK button.
  - You may use the number buttons of the remote control to directly access a title, chapter or to start the playback from a desired time.
- To make the screen disappear, press the **INFO** button again.

If you are playing contents from the Info menu, playback may malfunction depending on the title.

- Title: To access the desired title when there is more than one in the disc. For example, if there is more than one movie on a BD/DVD, each movie will be identified.
- Chapter: Most BD/DVD discs are recorded in chapters so that you can quickly find a specific passage.
- Audio: Refers to the film's soundtrack language. A BD disc can contain up to 32 audio languages and a DVD up to 8.
- Time: Allows playback of the film from a desired time. You must enter the starting time as a reference. The time search function does not operate on some discs.
- Subtitle: Refers to the subtitle languages available in the disc. You will be able to choose the subtitle languages or, if you prefer, turn them off from the screen. A BD disc can contain up to 255 subtitle languages, and a DVD up to 32.
- Angle: When a BD/DVD contains multiple angles of a particular scene, you can use the ANGLE function.