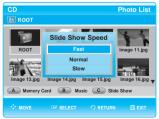

, press the ►▲▼ button to select that track, and then press the CANCEL button.
  - The selected track will be deleted.



Press the ►▲▼ buttons to select the desired Track(song) you want to hear, then press the OK button.



To go Music List, press the RED(A) button.

### **Viewing a Picture**

#### Viewing a Picture



- Insert a JPEG disc into the disc tray.
- The Menu screen is displayed.
- Press the ▲▼ buttons to select **Photo**, then press the **OK** button.
  - The Photo List is displayed.



- Press the ▲▼◀► buttons to select a picture.
  - To see the next 8 pictures, press the **SKIP** ( ) button.
  - To see the previous 8 pictures, press the **SKIP**( ) button.

#### Slide Show



#### Using the YELLOW(C) button

To setup follow steps 1 and 2 above.

Press the YELLOW(C) button.



- Press the ▲▼ buttons to select the slideshow speed (Fast, Normal, Slow), then press the **OK** button.
  - The Slide Show starts and plays at the selected speed.
- To stop the Slide Show -

Press the STOP or RETURN button.

#### <Using the INFO button>

- Press the **OK** button to select the picture you want to see, then press the **INFO** button.
- Press the ▲▼ buttons to select Slide Show.



- **3** Press the **◄** ▶ buttons to select the Slide Show speed, then press the **OK** button.
  - The Slide Show starts and plays at the selected speed.
- To stop the Slide Show -
- Press the **INFO** button.
- Press the ▲▼ buttons to select Slide Show.
- Press the ◀► buttons to select the Slide Show Off, then press the OK button.



- You can also play the Slide Show with PLAY button in the