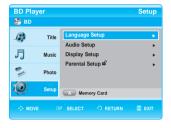

#### **System Setup**

| On-Screen Menu Navigation                   | 39 |
|---------------------------------------------|----|
| Setting up the Language Options             | 40 |
| Setting up the Audio Options                | 40 |
| Setting up the Speaker Options              | 41 |
| Setting up the Video display/output Options | 42 |
| Setting up the Parental Lock                | 44 |