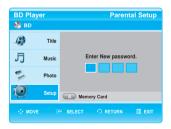

#### **System Setup**

| On-Screen Menu Navigation                   | 39 |
|---------------------------------------------|----|
| Setting up the Language Options             | 40 |
| Setting up the Audio Options                | 40 |
| Setting up the Speaker Options              | 41 |
| Setting up the Video display/output Options | 42 |
| Setting up the Parental Lock                | 44 |