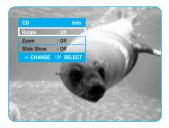

tton.
- Press the ▲▼ buttons to select Slide Show.



- **3** Press the **◄** ▶ buttons to select the Slide Show speed, then press the **OK** button.
  - The Slide Show starts and plays at the selected speed.
- To stop the Slide Show -
- Press the **INFO** button.
- Press the ▲▼ buttons to select Slide Show.
- Press the ◀► buttons to select the Slide Show Off, then press the OK button.



- You can also play the Slide Show with PLAY button in the Photolist.
- JPEG's smaller than 1920 x 1080 will be displayed at normal resolution. They will not fully fill the screen.

#### Rotate

To setup, follow steps 1 to 2 in "Viewing a Picture" on page 35.

- **3-1** Press the **OK** button to select the picture you want to see, then press the **INFO** button.
- Press the ▲▼ buttons to select Rotate.



- Press the ◀ ► buttons to select the rotate angle, then press the OK button.
- To stop the Rotate -
- Press the **INFO** button.
- **?** Press the ▲▼ buttons to select **Rotate**.
- Press the ◀► buttons to select Rotate Off, then press the OK button.

#### Zoom

To setup, follow steps 1 to 2 in "Viewing a Picture" on page 35.

- **3-1** Press the **OK** button to select the picture you want to see, then press the **INFO** button.
- Press the ▲▼ buttons to select **Zoom**, then press the ◀► buttons to select **Zoom On**.



**5** Each time the **OK** button is pressed, the picture is enlarged up to 4x(four times the normal size).

Zoom X2 → Zoom X4 → Zoom X2 → Normal

- To stop the Zoom -
- Press the **INFO** button.
- Press the ▲▼ buttons to select Zoom Off, then press the OK button.

#