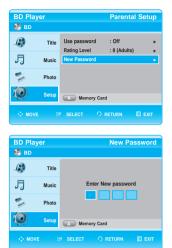

#### **System Setup**

| On-Screen Menu Navigation                   | 39 |
|---------------------------------------------|----|
| Setting up the Language Options             | 40 |
| Setting up the Audio Options                | 40 |
| Setting up the Speaker Options              | 41 |
| Setting up the Video display/output Options | 42 |
| Setting up the Parental Lock                | 44 |