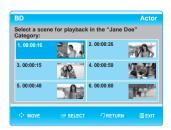

#### Ex) Searching by Actor

Press the SCENE SEARCH button during playback.

• The Scene Search screen will appear.

- Press the ▲▼ button to select Actor, then press the oK button
  - The Actor category screen will appear.

- Press the ▲▼◀ ► button to select the desired Actor, and then press the **OK** button.
  - The selected Actor category screen will appear.

- Press the ▲▼◀► button to select the desired scene, then press the **OK** button.
  - The selected scene will be played.

To play another scene of the selected Actor, press the ◀► button to select another scene, then press the **OK** button.

 Depending on the disc, the Scene Search function may not be available.