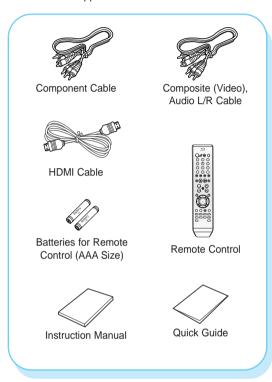

N/CLOSE Button

To open and close the disc tray.

- 17. TV STANDBY/ON Button
- 18. INPUT SEL. Button

Select among input terminals of TV.

#### 19. REVERSE/FORWARD STEP Buttons

Each time this button is pressed, a new frame will appear.

#### 20. PLAY/PAUSE Button

Press to play/pause a disc.

#### 21. PROG Button

Use this to select a TV program.

#### 22. TV MUTE Button

Mutes the speakers of your TV.

- 23. RETURN Button
- 24. POPUP MENU/TITLE MENU Button

Use this to enter the popup menu/title menu.

- 25. CANCEL Button
- 26. REPEAT A-B Button

Allows you to repeat playback of the A-B section.

27. ZOOM Button

Enlarge JPEG Picture.

28. REPEAT Button

Allows you to repeat a title, chapter, track or disc.

# **Unpacking**



#### Accessories

Check for the supplied accessories below.



#### Preparing the Remote Control

#### Install Batteries in the Remote Control

- Open the battery cover on the back of the remote control.
- Insert two AAA batteries. Make sure that the polarities (+ and -) are aligned correctly.
- Close the battery cover.

#### If the remote does not operate properly:

- Check the polarity + of the batteries (Dry-Cell)
- Check if the batteries are drained.
- Check if remote sensor is blocked by obstacles.
- Check if there is any fluorescent lighting nearby.

Dispose of batteries according to local environmental regulations. Do not put them in the household trash.



#### Setting the Remote Control

You can control certain functions of another manufacturer's TV with this remote control. Control function buttons include: TV STANDBY/ON, PROG ∧ ∨, VOL + -