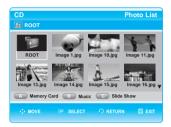

4** Press the **▲▼** buttons to move the previous or next picture.
- To go Photo List, press the **RETURN** or **STOP** button.



### Using a Mixed disc (JPEG+MP3)







Example: Playing MP3 music

- Insert a Mixed disc(JPEG+MP3) into the disc tray.The Menu screen is displayed.
- Press the ▲▼ buttons to select Music, then press the OK button.
  - The Music List is displayed.



- Press the ▲▼ buttons to select the MP3 file you want to play, and then press the **OK** button.
  - To go to the Photo List -

Press the GREEN(B) button.

• You can go to the Photo List screen.



Example: Viewing JPEG pictures

- Insert a Mixed disc(JPEG+MP3) into the disc tray.

   The Menu screen is displayed.
- Press the ▲▼ buttons to select Photo, then press the OK button.
  - The Photo List is displayed.



Press the ▲▼◀► buttons to select a picture.

- To go to the Music List -

Press the GREEN(B) button.

• You can go to the Music List screen.



# System Setup

# On-Screen Menu Navigation

The on-screen menus allow you to enable or disable various functions on your Blu-ray disc player. Use the following buttons to open and navigate through the on-screen menus.



MENU Button

Press this button on the remote control to open the on-screen menu.

Press again to exit the on-screen menu.

**2** ▲▼**4** ► Buttons

Press these buttons on the remote control to move the selection bar ▲▼◀▶ to cycle through the menu options.

OK Button Press this button on the remote control to confirm any new settings.

**▲ RETURN Button** 

Press this button on the remote control to return to the Previous menu sc