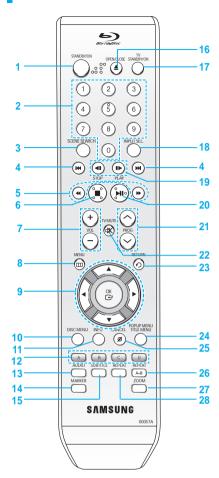

#### **Tour of the Remote Control**

- 1. STANDBY/ON Button
- 2. NUMBER Buttons
- 3. SCENE SEARCH Button

Easily search for desired scenes during playback with search categories such as Actor and Character.

4. REVERSE/FORWARD SKIP Buttons

Press to skip backwards or forwards.

5. REVERSE/FORWARD SEARCH Buttons

Press to search a disc backwards or forwards.

6. STOP Button

Press to stop a disc.

7. VOL Button

TV volume adjustment

8. MENU Button

Brings up the Blu-ray disc player's setup menu.

- OK/DIRECTION Buttons (▲▼◀► Buttons)
- 10. DISC MENU Button

Use this to enter the disc menu.

#### 11. INFO Button

This will display current setting or disc status.

 COLOR Button: RED(A), GREEN (B), YELLOW(C), BLUE(D)

Allows access to common functions of the Blu-ray disc player.

#### 13. AUDIO Button

Use this to access various audio functions on a disc (BD/DVD).

#### 14. MARKER Button

Use this to bookmark a position while playing a disc.

#### 15. SUBTITLE Button

Press this to switch the BD/DVD's subtitle language.

#### 16. OPEN/CLOSE Button

To open and close the disc tray.

- 17. TV STANDBY/ON Button
- 18. INPUT SEL. Button

Select among input terminals of TV.

#### 19. REVERSE/FORWARD STEP Buttons

Each time this button is pressed, a new frame will appear.

#### 20. PLAY/PAUSE Button

Press to play/pause a disc.

#### 21. PROG Button

Use this to select a TV program.

#### 22. TV MUTE Button

Mutes the speakers of your TV.

- 23. RETURN Button
- 24. POPUP MENU/TITLE MENU Button

Use this to enter the popup menu/title menu.

- 25. CANCEL Button
- 26. REPEAT A-B Button

Allows you to repeat playback of the A-B section.

27. ZOOM Button

Enlarge JPEG Picture.

28. REPEAT Button

Allows you to repeat a title, chapter, track or disc.