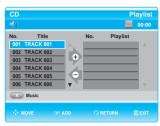

#### **Playlist**

You can create a playlist with up to 30 tracks.

Press the ▲▼ buttons to select tracks in the order in which you want them to play, then press the OK button.

- If there is an undesired track in the playlist, press the ►▲▼ button to select that track, and then press the CANCEL button.
  - The selected track will be deleted.

Press the ►▲▼ buttons to select the desired Track(song) you want to hear, then press the OK button.

To go Music List, press the RED(A) button.