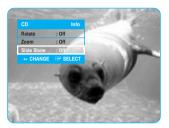

s the ▲▼ buttons to select **Photo**, then press the **OK** button.
  - The Photo List is displayed.



- Press the ▲▼◀► buttons to select a picture.
  - To see the next 8 pictures, press the **SKIP** ( ) button.
  - To see the previous 8 pictures, press the **SKIP**( ) button.

#### Slide Show



#### Using the YELLOW(C) button

To setup follow steps 1 and 2 above.

Press the YELLOW(C) button.



- Press the ▲▼ buttons to select the slideshow speed (Fast, Normal, Slow), then press the **OK** button.
  - The Slide Show starts and plays at the selected speed.
- To stop the Slide Show -

Press the STOP or RETURN button.

#### <Using the INFO button>

- Press the **OK** button to select the picture you want to see, then press the **INFO** button.
- Press the ▲▼ buttons to select Slide Show.



- **3** Press the **◄** ▶ buttons to select the Slide Show speed, then press the **OK** button.
  - The Slide Show starts and plays at the selected speed.
- To stop the Slide Show -
- Press the **INFO** button.
- Press the ▲▼ buttons to select Slide Show.
- Press the ◀► buttons to select the Slide Show Off, then press the OK button.



- You can also play the Slide Show with PLAY button in the Photolist.
- JPEG's smaller than 1920 x 1080 will be displayed at normal resolution. They will not fully fill the screen.

#### Rotate

To setup, follow steps 1 to 2 in "Viewing a Picture" on page 35.

- **3-1** Press the **OK** button to select the picture you want to see, then press the **INFO** button.
- Press the ▲▼ buttons to select Rotate.



- Press the ◀ ► buttons to select the rotate angle