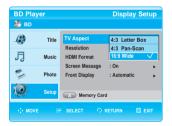

- If HDMI mode is selected for TVs providing display information (EDID), the TV resolution will be automatically changed to the best quality supported by the TV.
- If HDMI mode is selected for TVs that do not provide display information (EDID), resolution will be adjusted to 720p.
- If COMP (Component) mode is selected, resolution will be adjusted to 576p/480p.
- If VIDEO mode is selected, resolution will be adjusted to 576i/480i.
- Only resolutions supported by the TV are available.
- Select the resolution from <Setup> →
   Oisplay Setup>. (See page 43.)
- In case of NTSC(60 Frame/Field Contents) disc playback, video output format is NTSC(60Hz Frame/Field rate) format.