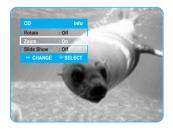

tion. They will not fully fill the screen.

#### Rotate

To setup, follow steps 1 to 2 in "Viewing a Picture" on page 35.

- **3-1** Press the **OK** button to select the picture you want to see, then press the **INFO** button.
- Press the ▲▼ buttons to select Rotate.



- Press the ◀ ► buttons to select the rotate angle, then press the OK button.
- To stop the Rotate -
- Press the **INFO** button.
- **?** Press the ▲▼ buttons to select **Rotate**.
- Press the ◀► buttons to select Rotate Off, then press the OK button.

#### Zoom

To setup, follow steps 1 to 2 in "Viewing a Picture" on page 35.

- **3-1** Press the **OK** button to select the picture you want to see, then press the **INFO** button.
- Press the ▲▼ buttons to select **Zoom**, then press the ◀► buttons to select **Zoom On**.



**5** Each time the **OK** button is pressed, the picture is enlarged up to 4x(four times the normal size).

Zoom X2 → Zoom X4 → Zoom X2 → Normal

- To stop the Zoom -
- Press the **INFO** button.
- Press the ▲▼ buttons to select Zoom Off, then press the OK button.

#### Move Photo/Go To Photo List

To setup, follow steps 1 to 2 in "Viewing a Picture" on page 35.

**3-1** Press the **OK** button to select the picture you want to see.



- **4** Press the **▲▼** buttons to move the previous or next picture.
- To go Photo List, press the **RETURN** or **STOP** button.



### Using a Mixed disc (JPEG+MP3)







Example: Playing MP3 music

- Insert a Mixed disc(JPEG+MP3) into the disc tray.The Menu screen is displayed.
- Press the ▲▼ buttons to select Music, then press the OK button.
  - Th