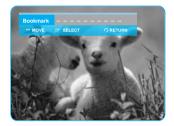

#### Using the MARKER button

During playback, press the **MARKER** button on the remote control.

- **2** Press the **OK** button when the desired scene appears.
  - The number 01 is displayed and the scene is memorized.

Press the ▶ buttons to move to the next position.

4 Press the **OK** button again when the desired scene appears.

The number **02** is displayed and the scene is memorized.

- Repeat above to bookmark other positions.
- You can bookmark up to 10 scenes.

When the disc tray is opened and then closed, bookmarks will disappear.

#### Playing back a bookmark

#### Using the MARKER button

During playback, press the **MARKER** button on the remote control.

- Press the ◀► buttons to select a bookmarked scene.
- Press the **OK** or **PLAY/PAUSE**( ) button to start playing from the selected scene.