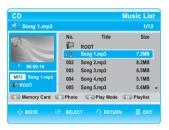

# Playing an Audio CD/ MP3

#### Playing an Audio CD(CD-DA)

Insert an audio CD (CD-DA) into the disc tray.The Music List screen is displayed

Press the ▲▼ buttons to select the track you want to play, and then press the **OK** button.

#### Playing an MP3

- Insert an MP3 disc into the disc tray.The Menu screen is displayed.
- Press the ▲▼ buttons to select Music, then press the OK button.
  - The Music List is displayed.

Press the ▲▼ buttons to select the MP3 file you want to play, and then press the **OK** button.

#### Audio CD(CD-DA)/MP3 Screen Elements

<Audio CD(CD-DA)>

- Current track (song): Displays the number of the track currently being played.
- 2. This shows the operating state of a disc and a playback time corresponding to a portion that is currently played.
- 3. Displays the current folder, current file type and file name.
- 4. Displays available buttons.
- 5. Displays the current play index, total track number.
- 6. Displays the track list (song list).
- 7. Display available COLOR buttons. : RED(A), GREEN(B), YELLOW(C), BLUE(D)
- 8. Displays the media type. (Ex: CD, DVD, Memory Card)