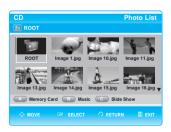

lect Zoom Off, then press the OK button.

#### Move Photo/Go To Photo List

To setup, follow steps 1 to 2 in "Viewing a Picture" on page 35.

**3-1** Press the **OK** button to select the picture you want to see.



- **4** Press the **▲▼** buttons to move the previous or next picture.
- To go Photo List, press the **RETURN** or **STOP** button.



### Using a Mixed disc (JPEG+MP3)







Example: Playing MP3 music

- Insert a Mixed disc(JPEG+MP3) into the disc tray.The Menu screen is displayed.
- Press the ▲▼ buttons to select Music, then press the OK button.
  - The Music List is displayed.



- Press the ▲▼ buttons to select the MP3 file you want to play, and then press the **OK** button.
  - To go to the Photo List -

Press the GREEN(B) button.

• You can go to the Photo List screen.



Example: Viewing JPEG pictures

- Insert a Mixed disc(JPEG+MP3) into the disc tray.

   The Menu screen is displayed.
- Press the ▲▼ buttons to select Photo, then press the OK button.
  - The Photo List is displayed.



Press the ▲▼◀► buttons to select a picture.

- To go to the Music List -

Press the GREEN(B) button.

• You can go to the Music List screen.



# System Setup

# On-Screen Menu Navigation

The on-screen menus allow you to enable or disable various functions on your Blu-ray disc player. Use the following buttons to open and navigate through the on-screen menus.



MENU Button

Press this button on the remote control to open the on-screen menu.

Press again to exit the on-screen menu.

**2** ▲▼**4** ► Buttons

Press these buttons on the remote control to move the selection