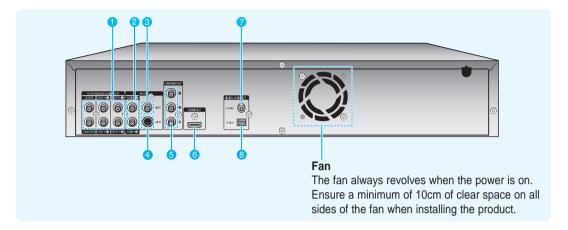

#### **Rear Panel**

#### 1. 5.1CH ANALOG AUDIO OUT

Connect to a 5.1CH analog input on an A/V amplifier

#### 2. AUDIO OUT

Connects to the audio input of external equipment using audio cables.

#### 3. VIDEO OUT

Connects the input of external equipment using a video cable.

#### 4. S-VIDEO OUT

Connects the input of external equipment using an S-Video cable.

#### 5. COMPONENT VIDEO OUT

Connects to equipment having Component video input.

#### 6. HDMI OUT

Use the HDMI cable, connect this HDMI output terminal to the HDMI input terminal on your TV for the best quality picture.

#### 7. DIGITAL AUDIO OUT(COAXIAL)

Connects to an amplifier having a digital coaxial audio input jack.

#### 8. DIGITAL AUDIO OUT(OPTICAL)

Connects to an amplifier having a digital optical audio input jack.