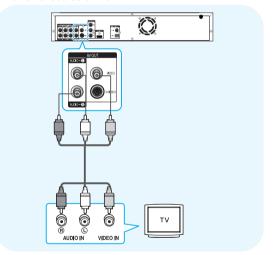

#### Connecting to a TV(Video)

- Using video/audio cables, connect the VIDEO (yellow)/AUDIO (red and white) OUT terminals on the rear of the Blu-ray disc player to the VIDEO (yellow) /AUDIO (red and white) IN terminals of your TV.
- 2. Turn on the Blu-ray disc player and TV.
- Press the TV OUT SELECT button on the front panel of the unit until the VIDEO indicator lights. Make sure the unit is in Stop mode.
- Press the input selector on your TV remote control until the Video signal from the Blu-ray disc player appears on the TV screen.
  - If you have set the remote control to properly operate with your TV (pages 15~16), press the INPUT SEL.
     button on the remote control and select VIDEO as the external source of the TV.