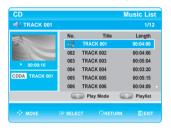

#### Playing an Audio CD(CD-DA)

Insert an audio CD (CD-DA) into the disc tray.The Music List screen is displayed

Press the ▲▼ buttons to select the track you want to play, and then press the **OK** button.

#### Audio CD(CD-DA)/MP3 Screen Elements

<Audio CD(CD-DA)>

- Current track (song): Displays the number of the track currently being played.
- 2. This shows the operating state of a disc and a playback time corresponding to a portion that is currently played.
- 3. Displays the current folder, current file type and file name.
- 4. Displays available buttons.
- 5. Displays the current play index, total track number.
- 6. Displays the track list (song list).
- 7. Display available COLOR buttons. : RED(A), GREEN(B), YELLOW(C), BLUE(D)
- 8. Displays the media type. (Ex: CD, DVD, Memory Card)

#### Buttons on the Remote Control used for Audio CD(CD-DA)/ MP3 disc playback

- 1. ▲▼ buttons : Selects a track (song).
- 2. **◆ buttons:** Move the page up/down.
- 3. **OK button**: Plays the selected track (song).
- 4. SKIP (@) button: Plays the next track.

- 6. Press the SEARCH ( ) buttons: Fast Play
- 7. STOP (•) button: Stops a track(song).
- PLAY/PAUSE (\*\*) button: Plays the currently selected track. If pressed during playback, the current track is paused.
- COLOR button: The RED(A), GREEN(B), YELLOW(C) and BLUE(D) button is displayed.
  - RED(A) button : Selects the Memory Card.
  - GREEN(B) button : Selects the Photo Mode.
  - YELLOW(C) : Selects the Play Mode(Repeat).
  - BLUE(D) button : Go to Playlist.