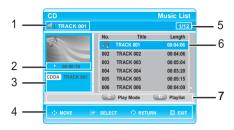

#### Audio CD(CD-DA)/MP3 Screen Elements

<Audio CD(CD-DA)>

- Current track (song): Displays the number of the track currently being played.
- 2. This shows the operating state of a disc and a playback time corresponding to a portion that is currently played.
- 3. Displays the current folder, current file type and file name.
- 4. Displays available buttons.
- 5. Displays the current play index, total track number.
- 6. Displays the track list (song list).
- 7. Display available COLOR buttons. : RED(A), GREEN(B), YELLOW(C), BLUE(D)
- 8. Displays the media type. (Ex: CD, DVD, Memory Card)