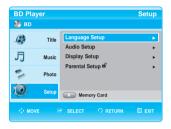

#### **System Setup**

| On-Screen Menu Navigation                   | 39 |
|---------------------------------------------|----|
| Setting up the Language Options             | 40 |
| Setting up the Audio Options                | 40 |
| Setting up the Speaker Options              | 41 |
| Setting up the Video display/output Options | 42 |
| Setting up the Parental Lock                | 44 |