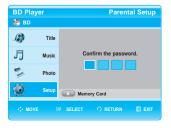

#### **System Setup**

| On-Screen Menu Navigation                   | 39 |
|---------------------------------------------|----|
| Setting up the Language Options             | 40 |
| Setting up the Audio Options                | 40 |
| Setting up the Speaker Options              | 41 |
| Setting up the Video display/output Options | 42 |
| Setting up the Parental Lock                | 44 |