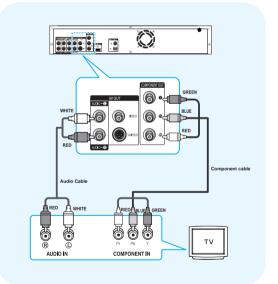

#### Connecting to a TV (Component)

- Connecting to your TV using Component video cables.
- You will enjoy high quality and accurate color reproduction images. Component video separates the picture element into black and white(Y), blue(PB), red(PR) signals to present clear and clean images. (Audio signals are delivered through the audio output.)
- Using component video cables, connect the COMPONENT VIDEO OUT terminals on the rear of the Blu-ray disc player to the COMPONENT IN terminals of your TV.
- Using the audio cables, connect the AUDIO (red and white) OUT terminals on the rear of the Blu-ray disc player to the AUDIO (red and white) IN terminals of your TV. Turn on the Blu-ray disc player and TV.
- Press the TV OUT SELECT button on the front panel of the unit until the COMP indicator lights. Make sure the unit is in Stop mode.
- Press the input selector on your TV remote control until the Component signal from the Blu-ray disc player appears on the TV screen.
  - If you have set the remote control to properly operate with your TV (pages 15~16), press the INPUT SEL.
     button on the remote control and select COMPONENT as the external source of the TV.

- The component terminals on your TV may be marked "R-Y, B-Y, Y" or "Cr, Cb, Y" instead of "PR, PB, Y" depending on the manufacturer. The number and position of terminals may vary depending on the TV set. Please refer to the user's manual of your TV.
- Blu-ray Disc Playback is available with this connection in 720p or 1080i resolution.