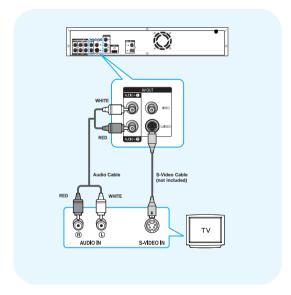

#### Connecting to a TV (S-Video)

- Connecting to your TV using an S-Video cable.
- You will enjoy high quality images. S-Video separates the picture element into black and white(Y) and color(C) signals to present clearer images than regular video input mode.
  - (Audio signals are delivered through the audio output.)
- Using an S-Video cable (not included), connect the S-VIDEO OUT terminal on the rear of the Blu-ray disc player to the S-VIDEO IN terminal of your TV.
- Using the audio cables, connect the AUDIO (red and white) OUT terminals on the rear of the Blu-ray disc player to the AUDIO (red and white) IN terminals of your TV. Turn on the Blu-ray disc player and TV.
- Press the TV OUT SELECT button on the front panel of the unit until the VIDEO indicator lights. Make sure the unit is in Stop mode.
- Press the input selector on your TV remote control until the S-Video signal from the Blu-ray disc player appears on your TV screen.
  - If you have set the remote control to properly operate with your TV (pages 15~16), press the INPUT SEL. button on the remote control and select S-VIDEO as the external source of the TV.