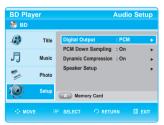

#### 7. DIGITAL AUDIO OUT(COAXIAL)

Connects to an amplifier having a digital coaxial audio input jack.

#### 8. DIGITAL AUDIO OUT(OPTICAL)

Connects to an amplifier having a digital optical audio input jack.