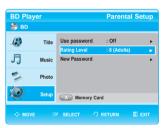

#### **System Setup**

| On-Screen Menu Navigation                   | 39 |
|---------------------------------------------|----|
| Setting up the Language Options             | 40 |
| Setting up the Audio Options                | 40 |
| Setting up the Speaker Options              | 41 |
| Setting up the Video display/output Options | 42 |
| Setting up the Parental Lock                | 44 |