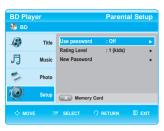

#### **System Setup**

| On-Screen Menu Navigation                   | 39 |
|---------------------------------------------|----|
| Setting up the Language Options             | 40 |
| Setting up the Audio Options                | 40 |
| Setting up the Speaker Options              | 41 |
| Setting up the Video display/output Options | 42 |
| Setting up the Parental Lock                | 44 |