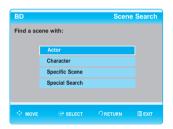

# Using the Scene Search Function

If search functions such as Actor, Character, Specific Scene and Special Search are provided in the BD disc, select the desired search criteria to easily search scenes.

#### Searching through a Scene

#### Ex) Searching by Actor

Press the SCENE SEARCH button during playback.

• The Scene Search screen will appear.

- Press the ▲▼ button to select Actor, then press the oK button
  - The Actor category screen will appear.

- Press the ▲▼◀ ► button to select the desired Actor, and then press the **OK** button.
  - The selected Actor category screen will appear.

- Press the ▲▼◀► button to select the desired scene, then press the **OK** button.
  - The selected scene will be played.

To play another scene of the selected Actor, press the ◀► button to select another scene, then press the **OK** button.

 Depending on the disc, the Scene Search function may not be available.