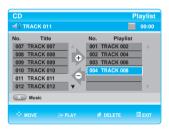

#### **Playlist**

You can create a playlist with up to 30 tracks.

Press the ▲▼ buttons to select tracks in the order in which you want them to play, then press the OK button.

- If there is an undesired track in the playlist, press the ►▲▼ button to select that track, and then press the CANCEL button.
  - The selected track will be deleted.

Press the ►▲▼ buttons to select the desired Track(song) you want to hear, then press the OK button.

To go Music List, press the RED(A) button.