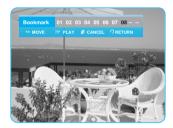

#### Playing back a bookmark

#### Using the MARKER button

During playback, press the **MARKER** button on the remote control.

- Press the ◀► buttons to select a bookmarked scene.
- Press the **OK** or **PLAY/PAUSE**( ) button to start playing from the selected scene.

#### Clearing a bookmark

### Using the MARKER button

During playback, press the **MARKER** button on the remote control.

Press the ◀► buttons to select a bookmarked scene.

Press the CANCEL button to delete the selected bookmark.