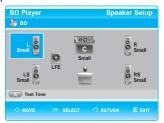

# Connecting to an Audio System (5.1 Channel Amplifier)

- Using the audio cables, connect the 5.1 ANALOG AUDIO OUT (Front R, Front L, CENTER, SUBWOOFER, REAR L, REAR R) terminals on the rear of the Blu-ray disc player to the 5.1 Channel ANALOG AUDIO IN (Front R, Front L, CENTER, SUBWOOFER, REAR L, REAR R) terminals of your Amplifier.
- Using the video signal cable(s), connect the VIDEO, S-VIDEO, COMPONENT or HDMI OUT terminals on the rear of the Blu-ray disc player to the VIDEO, S-VIDEO, COMPONENT or HDMI IN terminal of your TV as described on pages 18 to 20
- 3. Turn on the Blu-ray disc player, TV and Amplifier.
- 4. Press the input select button of the Amplifier to select external input in order to hear sound from the Blu-ray disc player. Refer to your Amplifier's user manual to set the Amplifier's audio input.

- Please turn the volume down when you turn on the Amplifier. Sudden loud sound may cause damage to the speakers and your ears.
- Please set the audio in the menu screen according to the Amplifier. (See pages 40 to 41)
- The position of terminals may vary depending on the Amplifier. Please refer to the user's manual of your Amplifier.
- If you have the unit connected via the 5.1channel analog outputs and play a DVD Dolby Digital disc, sound will only be heard from the Front Left and Right speakers.
- If you have the unit connected via any analog output and play a DTS DVD disc, no sound will be heard. To hear sound, the digital output must be connected and set to Bitstream.