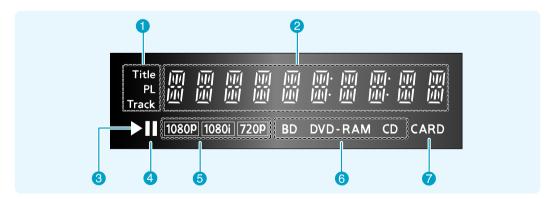

#### **Front Panel Display**

- 1. Title/PlayList/Track indicator
- 2. Playing time/clock/current status indicator
- 3. Playback indicator
- 4. Pause indicator

- 5. Video output resolution indicator
- 6. Disc type indicators.
- 7. Memory card indicator.