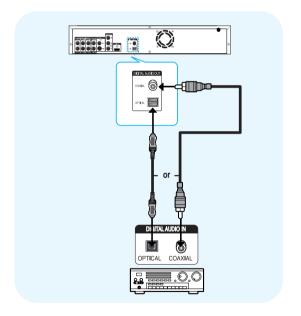

# Connecting to an Audio System (Dolby Digital, MPEG2 or DTS Amplifier)

- If using an optical cable (not included), connect the DIGITAL AUDIO OUT (OPTICAL) terminal on the rear of the Blu-ray disc player to the DIGITAL AUDIO IN (OPTICAL) terminal of your Amplifier.
   If using a coaxial cable (not included), connect the DIGITAL AUDIO OUT (COAXIAL) terminal on the rear of the Blu-ray disc player to the DIGITAL AUDIO IN (COAXIAL) terminal of the Amplifier.
- Using the video signal cable(s), connect the VIDEO, S-VIDEO, COMPONENT or HDMI OUT terminals on the rear of the Blu-ray disc player to the VIDEO, S-VIDEO, COMPONENT or HDMI IN terminals of your TV as described on pages 18 to 20.
- 3. Turn on the Blu-ray disc player, TV, and Amplifier.
- 4. Press the input select button of the Amplifier to select external input in order to hear sound from the Blu-ray disc player. Refer to your Amplifier's user manual to set the Amplifier's audio input.

- Please turn the volume down when you turn on the Amplifier. Sudden loud sound may cause damage to the speakers and your ears.
- Please set the audio in the menu screen according to the Amplifier. (See pages 40 to 41)
- The position of terminals may vary depending on the Amplifier.
   Please refer to the user's manual of your Amplifier.