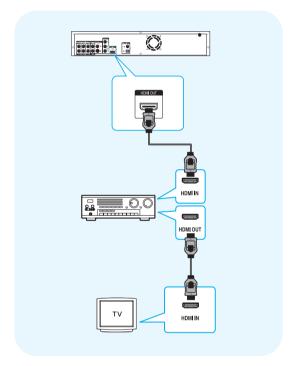

# Connecting to an Audio System (HDMI supported Amplifier)

- Using the HDMI-HDMI cable, connect the HDMI OUT terminal on the rear of the Blu-ray disc player to the HDMI IN terminal of your Amplifier.
- Using the HDMI-HDMI cable connect the HDMI OUT terminal of the Amplifier to the HDMI IN terminal of your TV.
- 3. Turn on the Blu-ray disc player, TV, and Amplifier.
- 4. Press the input select button of the Amplifier to select external input in order to hear sound from the Blu-ray disc player. Refer to your Amplifier's user manual to set the Amplifier's audio input.

- Please turn the volume down when you turn on the Amplifier. Sudden loud sound may cause damage to the speakers and your ears.
- Please set the audio in the menu screen according to the Amplifier. (See pages 40 to 41)
- The position of terminals may vary depending on the Amplifier.
   Please refer to the user's manual of your Amplifier.