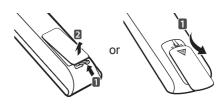

# **REMOTE CONTROL**

The descriptions in this manual are based on the buttons on the remote control.

Please read this manual carefully and use the TV correctly. To replace batteries, open the battery cover, replace batteries (1.5 V AAA) matching the  $\oplus$  and  $\bigcirc$  ends to the label inside the compartment, and close the battery cover.

To remove the batteries, perform the installation actions in reverse.