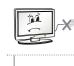

# SAFETY INSTRUCTIONS

Please read these safety precautions carefully before using the product.

|              | NG                                                                                                                                                                                                                                                                                                                                                                                                                                                                                                                                                                                       |
|--------------|------------------------------------------------------------------------------------------------------------------------------------------------------------------------------------------------------------------------------------------------------------------------------------------------------------------------------------------------------------------------------------------------------------------------------------------------------------------------------------------------------------------------------------------------------------------------------------------|
|              | <ul> <li>Do not place the TV and/or remote control in the following environments: <ul> <li>A location exposed to direct sunlight</li> <li>An area with high humidity such as a bathroom</li> <li>Near any heat source such as stoves and other devices that produce heat</li> <li>Near kitchen counters or humidifiers where they can easily be exposed to steam or oil</li> <li>An area exposed to rain or wind</li> <li>Near containers of water such as vases</li> </ul> </li> <li>Otherwise, this may result in fire, electric shock, malfunction or product deformation.</li> </ul> |
|              | <ul> <li>Do not place the product where it might be exposed to dust.<br/>This may cause a fire hazard.</li> </ul>                                                                                                                                                                                                                                                                                                                                                                                                                                                                        |
|              | <ul> <li>Mains Plug is the TV connecting/disconnecting device to AC mains electric supply.<br/>This plug must remain readily attached and operable when TV is in use.</li> </ul>                                                                                                                                                                                                                                                                                                                                                                                                         |
|              | <ul> <li>Do not touch the power plug with wet hands. Additionally, if the cord pin is wet or<br/>covered with dust, dry the power plug completely or wipe dust off.<br/>You may be electrocuted due to excess moisture.</li> </ul>                                                                                                                                                                                                                                                                                                                                                       |
| A CONTRACTOR | <ul> <li>Make sure to connect Mains cable to compliant AC mains socket with Grounded<br/>earth pin. (Except for devices which are not grounded on earth.)<br/>Otherwise possibility you may be electrocuted or injured.</li> </ul>                                                                                                                                                                                                                                                                                                                                                       |
|              | <ul> <li>Insert power cable plug completely into wall socket otherwise if not secured<br/>completely into socket, fire ignition may break out.</li> </ul>                                                                                                                                                                                                                                                                                                                                                                                                                                |
|              | <ul> <li>Ensure the power cord does not come into contact with hot objects such as a<br/>heater.</li> <li>This may cause a fire or an electric shock hazard.</li> </ul>                                                                                                                                                                                                                                                                                                                                                                                                                  |
|              | <ul> <li>Do not place a heavy object, or the product itself, on power cables.</li> <li>Otherwise, this may result in fire or electric shock.</li> </ul>                                                                                                                                                                                                                                                                                                                                                                                                                                  |
|              | <ul> <li>Bend antenna cable between inside and outside building to prevent rain from<br/>flowing in.</li> <li>This may cause water damaged inside the Product and could give an electric<br/>shock.</li> </ul>                                                                                                                                                                                                                                                                                                                                                                           |
| Į            | <ul> <li>When mounting TV onto wall make sure to neatly install and isolate cabling from<br/>rear of TV as to not create possibility of electric shock/fire hazard.</li> </ul>                                                                                                                                                                                                                                                                                                                                                                                                           |