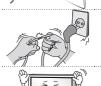

# Lifting and moving the TV

Please note the following advice to prevent the TV from being scratched or damaged and for safe transportation regardless of its type and size.

# 

- Avoid touching the screen at all times, as this may result in damage to the screen.
- It is recommended to move the TV in the box or packing material that the TV originally came in.
- Before moving or lifting the TV, disconnect the power cord and all cables.
- When holding the TV, the screen should face away from you to avoid damage.

 Hold the top and bottom of the TV frame firmly. Make sure not to hold the transparent part, speaker, or speaker grill area.

- When transporting a large TV, there should be at least 2 people.
- When transporting the TV by hand, hold the TV as shown in the following illustration.

- When transporting the TV, do not expose the TV to jolts or excessive vibration.
- When transporting the TV, keep the TV upright, never turn the TV on its side or tilt towards the left or right.
- Do not apply excessive pressure to cause flexing/bending of frame chassis as it may damage screen.