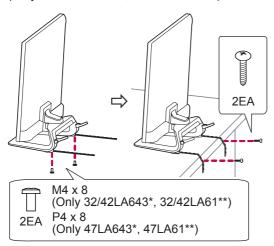

# 

(Only 32/42/47LA643\*, 32/42/47LA61\*\*) How to fix the TV to a table

- 1. Connect the Desk-mount Cables to the Stand Base using the Bracket Screws.
- 2. Fix the Desk-mount Cables to a table using the Desk-mount Screws.
- 3. Once the TV is fixed, move the table close to the wall. Children may go in, causing injuries.