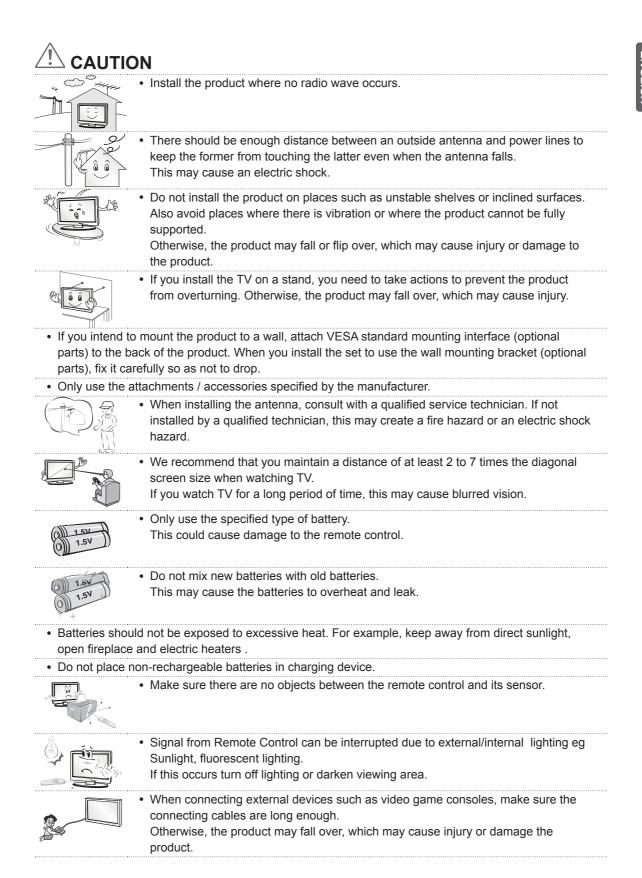

# SAFETY INSTRUCTIONS

Please read these safety precautions carefully before using the product.

|              | NG                                                                                                                                                                                                                                                                                                                                                                                                                                                                                                                                                                                       |
|--------------|------------------------------------------------------------------------------------------------------------------------------------------------------------------------------------------------------------------------------------------------------------------------------------------------------------------------------------------------------------------------------------------------------------------------------------------------------------------------------------------------------------------------------------------------------------------------------------------|
|              | <ul> <li>Do not place the TV and/or remote control in the following environments: <ul> <li>A location exposed to direct sunlight</li> <li>An area with high humidity such as a bathroom</li> <li>Near any heat source such as stoves and other devices that produce heat</li> <li>Near kitchen counters or humidifiers where they can easily be exposed to steam or oil</li> <li>An area exposed to rain or wind</li> <li>Near containers of water such as vases</li> </ul> </li> <li>Otherwise, this may result in fire, electric shock, malfunction or product deformation.</li> </ul> |
|              | <ul> <li>Do not place the product where it might be exposed to dust.<br/>This may cause a fire hazard.</li> </ul>                                                                                                                                                                                                                                                                                                                                                                                                                                                                        |
|              | <ul> <li>Mains Plug is the TV connecting/disconnecting device to AC mains electric supply.<br/>This plug must remain readily attached and operable when TV is in use.</li> </ul>                                                                                                                                                                                                                                                                                                                                                                                                         |
|              | <ul> <li>Do not touch the power plug with wet hands. Additionally, if the cord pin is wet or<br/>covered with dust, dry the power plug completely or wipe dust off.<br/>You may be electrocuted due to excess moisture.</li> </ul>                                                                                                                                                                                                                                                                                                                                                       |
| A CONTRACTOR | <ul> <li>Make sure to connect Mains cable to compliant AC mains socket with Grounded<br/>earth pin. (Except for devices which are not grounded on earth.)<br/>Otherwise possibility you may be electrocuted or injured.</li> </ul>                                                                                                                                                                                                                                                                                                                                                       |
|              | <ul> <li>Insert power cable plug completely into wall socket otherwise if not secured<br/>completely into socket, fire ignition may break out.</li> </ul>                                                                                                                                                                                                                                                                                                                                                                                                                                |
|              | <ul> <li>Ensure the power cord does not come into contact with hot objects such as a<br/>heater.</li> <li>This may cause a fire or an electric shock hazard.</li> </ul>                                                                                                                                                                                                                                                                                                                                                                                                                  |
|              | <ul> <li>Do not place a heavy object, or the product itself, on power cables.</li> <li>Otherwise, this may result in fire or electric shock.</li> </ul>                                                                                                                                                                                                                                                                                                                                                                                                                                  |
|              | <ul> <li>Bend antenna cable between inside and outside building to prevent rain from<br/>flowing in.</li> <li>This may cause water damaged inside the Product and could give an electric<br/>shock.</li> </ul>                                                                                                                                                                                                                                                                                                                                                                           |
| Į            | <ul> <li>When mounting TV onto wall make sure to neatly install and isolate cabling from<br/>rear of TV as to not create possibility of electric shock/fire hazard.</li> </ul>                                                                                                                                                                                                                                                                                                                                                                                                           |