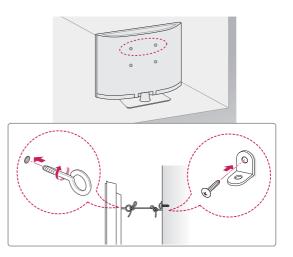

#### Securing the TV to a wall

(This feature is not available for all models.)

- 1 Insert and tighten the eye-bolts, or TV brackets and bolts on the back of the TV.
  - If there are bolts inserted at the eye-bolts position, remove the bolts first.
- 2 Mount the wall brackets with the bolts to the wall.

Match the location of the wall bracket and the eye-bolts on the rear of the TV.

3 Connect the eye-bolts and wall brackets tightly with a sturdy rope.

Make sure to keep the rope horizontal with the flat surface.

# 

 Make sure that children do not climb on or hang on the TV.

- Use a platform or cabinet that is strong and large enough to support the TV securely.
- Brackets, bolts and ropes are not provided. You can obtain additional accessories from your local dealer.