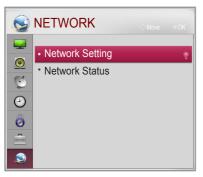

#### **Network setting**

- 1 Press the **SETTINGS** button to access the main menu.
- 2 Select the **NETWORK**  $\rightarrow$  **Network Setting** menu.

3 Select the Start Connection.

4 The device automatically tries to connect to the network.

5 The connected network is displayed. Select the **Complete** to confirm the network connection.