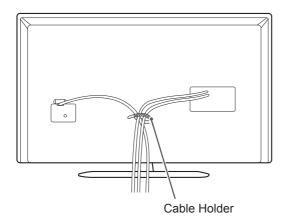

# **Tidying cables**

(Only LA643\*/LA61\*\*)

- 1 Use Cable Holder to neatly secure and position cables together.
- 2 Fix the Cable Management firmly to the TV.

(Only LN54/53\*\*)

1 Use Cable Holder to neatly secure and position cables together.