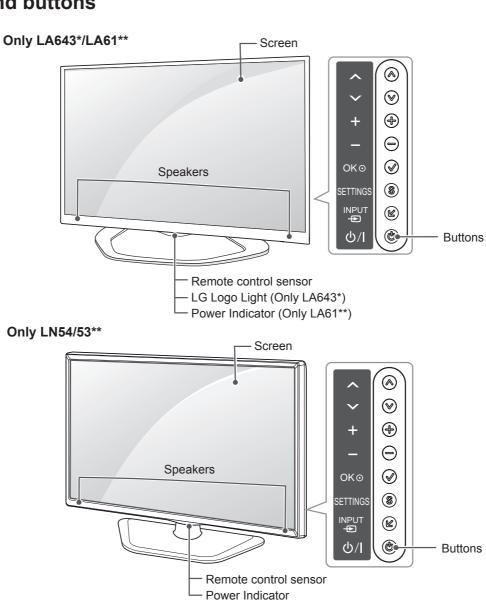

#### ASSEMBLING AND PREPARING 15

| Button   | Description                                                      |  |
|----------|------------------------------------------------------------------|--|
| ~~       | Scrolls through the saved programmes.                            |  |
| + -      | Adjusts the volume level.                                        |  |
| OK ⊚     | Selects the highlighted menu option or confirms an input.        |  |
| SETTINGS | Accesses the main menu, or saves your input and exits the menus. |  |
| INPUT Đ  | Changes the input source.                                        |  |
| ወ /      | Turns the power on or off.                                       |  |

#### **Parts and buttons**

• You can set the LG Logo Light or Power Indicator Light to on or off by selecting **OPTION** in the main menus.