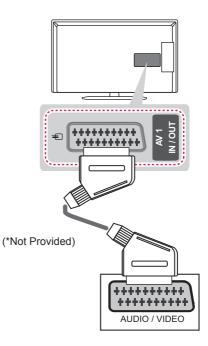

## **Euro Scart Connection**

Transmits the video and audio signals from an external device to the TV set. Connect the external device and the TV set with the euro scart cable as shown

| View the encrypted (pay) services in digital TV       | shown.     |
|-------------------------------------------------------|------------|
| mode. This feature is not available in all countries. | Output     |
|                                                       | Туре       |
|                                                       | Current    |
| Check if the CI module is inserted into the           | input mode |

| Output<br>Type<br>Current<br>input mode | <b>AV1</b><br>(TV Out <sup>1</sup> ) |
|-----------------------------------------|--------------------------------------|
| Digital TV                              | Digital TV                           |
| Analogue TV, AV                         |                                      |
| Component                               | Analogue TV                          |
| HDMI                                    |                                      |

1 TV Out : Outputs Analogue TV or Digital TV signals.

# NOTE

- Any Euro scart cable used must be signal shielded.
- When watching digital TV in 3D imaging mode, only 2D out signals can be output through the SCART cable. (Only 3D models)