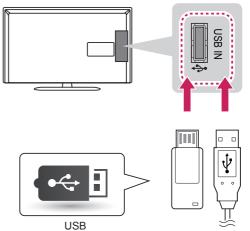

#### **USB** Connection

(\*Not Provided)

Connect a USB storage device such as a USB flash memory, external hard drive, or a USB memory card reader to the TV and access the My media menu to use various multimedia files.