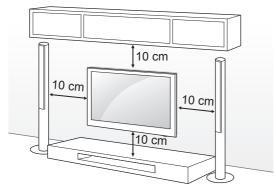

- Please follow the installation instructions below to prevent the product from overheating.
  - The distance between the product and the wall should be more than 10 cm.
  - Do not install the product in a place with no ventilation (e.g., on a bookshelf or in a cupboard).
  - Do not install the product on a carpet or cushion.
- Make sure the air vent is not blocked by a tablecloth or curtain. Otherwise, this may result in fire.