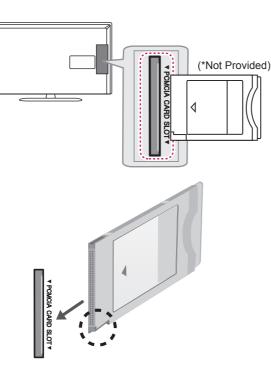

# **CI module Connection**

## **Euro Scart Connection**

Transmits the video and audio signals from an external device to the TV set. Connect the external device and the TV set with the euro scart cable as shown

| View the encrypted (pay) services in digital TV       | shown.     |
|-------------------------------------------------------|------------|
| mode. This feature is not available in all countries. | Output     |
|                                                       | Туре       |
|                                                       | Current    |
| Check if the CI module is inserted into the           | input mode |

· Check if the CI module is in PCMCIA card slot in the right direction. If the module is not inserted properly, this can cause damage to the TV and the PCMCIA card slot.

• If the TV does not display any video and audio when CI+ CAM is connected, please contact to the Terrestrial/Cable/Satellite Service Operator.