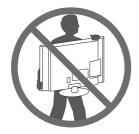

# Lifting and moving the TV

Please note the following advice to prevent the TV from being scratched or damaged and for safe transportation regardless of its type and size.

# 

- Avoid touching the screen at all times, as this may result in damage to the screen.
- It is recommended to move the TV in the box or packing material that the TV originally came in.
- Before moving or lifting the TV, disconnect the power cord and all cables.
- When holding the TV, the screen should face away from you to avoid damage.

 Hold the top and bottom of the TV frame firmly. Make sure not to hold the transparent part, speaker, or speaker grill area.

- When transporting a large TV, there should be at least 2 people.
- When transporting the TV by hand, hold the TV as shown in the following illustration.