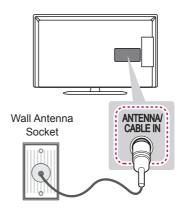

### **Antenna Connection**

Connect the TV to a wall antenna socket with an RF cable (75  $\Omega).$ 

- Use a signal splitter to use more than 2 TVs.
- If the image quality is poor, install a signal amplifier properly to improve the image quality.
- If the image quality is poor with an antenna connected, try to realign the antenna in the correct direction.
- An antenna cable and converter are not supplied.
- Supported DTV Audio: MPEG, Dolby Digital, Dolby Digital Plus, HE-AAC