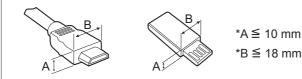

# 

- The items supplied with your product may vary depending on the model.
- Product specifications or contents of this manual may be changed without prior notice due to upgrade of product functions.
- For an optimal connection, HDMI cables and USB devices should have bezels less than 10 mm thick and 18 mm width. Use an extension cable that supports USB 2.0 if the USB cable or USB memory stick does not fit into your TV's USB port.