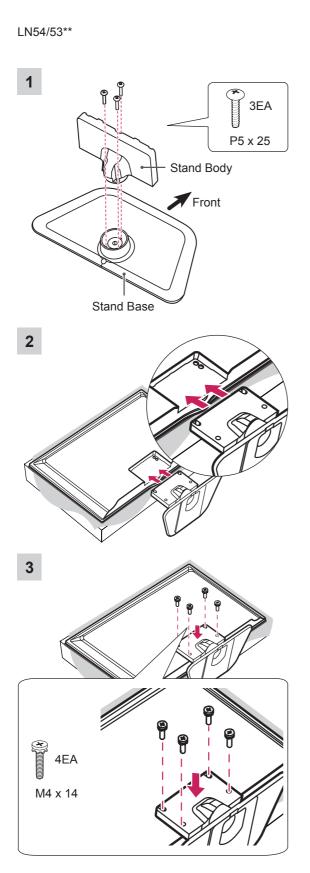

#### Attaching the stand

LA643\*/LA61\*\*

ENGLISH

ENGLISH

# 

- When attaching the stand to the TV set, place the screen facing down on a cushioned table or flat surface to protect the screen from scratches.
- Make sure that the screws are inserted correctly and fastened securely. (If they are not fastened securely enough, the TV may tilt forward after being installed.) Do not use too much force and over tighten the screws; otherwise screw may be damaged and not tighten correctly.

# 

 Remove the stand before installing the TV on a wall mount by performing the stand attachment in reverse.