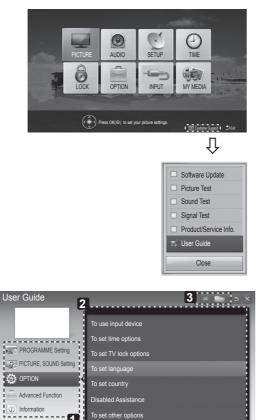

# **USING THE USER GUIDE**

User Guide allows you to more easily access the detailed TV information.

- 1 Press **SETTINGS** to access the main menus.
- 2 Press the RED button to access the Customer Support menus.
- 3 Press the Navigation buttons to scroll to User Guide and press OK.

1

- 2 Allows to select the item you want. You can use  $\wedge/\vee$  to move between pages.
- 3 Allows to browse the description of the function you want from the index.

- 1 Shows the description of the selected menu. You can use </r>You can use You can use
- 2 Zooms in or out the screen.