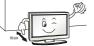

# SAFETY INSTRUCTIONS

Please read these safety precautions carefully before using the product.

|              | NG                                                                                                                                                                                                                                                                                                                                                                                                                                                                                                                                                                                       |
|--------------|------------------------------------------------------------------------------------------------------------------------------------------------------------------------------------------------------------------------------------------------------------------------------------------------------------------------------------------------------------------------------------------------------------------------------------------------------------------------------------------------------------------------------------------------------------------------------------------|
|              | <ul> <li>Do not place the TV and/or remote control in the following environments: <ul> <li>A location exposed to direct sunlight</li> <li>An area with high humidity such as a bathroom</li> <li>Near any heat source such as stoves and other devices that produce heat</li> <li>Near kitchen counters or humidifiers where they can easily be exposed to steam or oil</li> <li>An area exposed to rain or wind</li> <li>Near containers of water such as vases</li> </ul> </li> <li>Otherwise, this may result in fire, electric shock, malfunction or product deformation.</li> </ul> |
|              | <ul> <li>Do not place the product where it might be exposed to dust.<br/>This may cause a fire hazard.</li> </ul>                                                                                                                                                                                                                                                                                                                                                                                                                                                                        |
|              | <ul> <li>Mains Plug is the TV connecting/disconnecting device to AC mains electric supply.<br/>This plug must remain readily attached and operable when TV is in use.</li> </ul>                                                                                                                                                                                                                                                                                                                                                                                                         |
|              | <ul> <li>Do not touch the power plug with wet hands. Additionally, if the cord pin is wet or<br/>covered with dust, dry the power plug completely or wipe dust off.<br/>You may be electrocuted due to excess moisture.</li> </ul>                                                                                                                                                                                                                                                                                                                                                       |
| A CONTRACTOR | <ul> <li>Make sure to connect Mains cable to compliant AC mains socket with Grounded<br/>earth pin. (Except for devices which are not grounded on earth.)<br/>Otherwise possibility you may be electrocuted or injured.</li> </ul>                                                                                                                                                                                                                                                                                                                                                       |
|              | <ul> <li>Insert power cable plug completely into wall socket otherwise if not secured<br/>completely into socket, fire ignition may break out.</li> </ul>                                                                                                                                                                                                                                                                                                                                                                                                                                |
|              | <ul> <li>Ensure the power cord does not come into contact with hot objects such as a<br/>heater.</li> <li>This may cause a fire or an electric shock hazard.</li> </ul>                                                                                                                                                                                                                                                                                                                                                                                                                  |
|              | <ul> <li>Do not place a heavy object, or the product itself, on power cables.</li> <li>Otherwise, this may result in fire or electric shock.</li> </ul>                                                                                                                                                                                                                                                                                                                                                                                                                                  |
|              | <ul> <li>Bend antenna cable between inside and outside building to prevent rain from<br/>flowing in.</li> <li>This may cause water damaged inside the Product and could give an electric<br/>shock.</li> </ul>                                                                                                                                                                                                                                                                                                                                                                           |
| Į            | <ul> <li>When mounting TV onto wall make sure to neatly install and isolate cabling from<br/>rear of TV as to not create possibility of electric shock/fire hazard.</li> </ul>                                                                                                                                                                                                                                                                                                                                                                                                           |