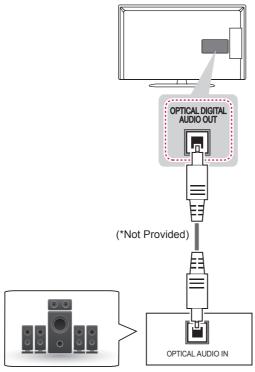

#### Digital optical audio connection

Transmits a digital audio signal from the TV to an external device. Connect the external device and the TV with the optical audio cable as shown.

# 

- Do not look into the optical output port. Looking at the laser beam may damage your vision.
- Audio with ACP (Audio Copy Protection) function may block digital audio output.