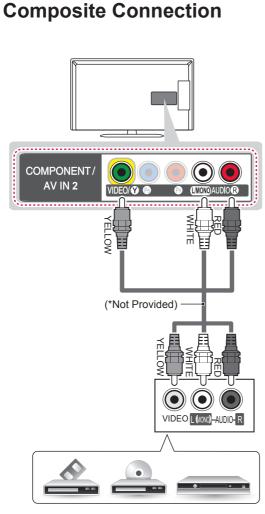

VCR/ DVD/ Blu-Ray / HD Cable Box

Transmits analog video and audio signals from an external device to the TV. Connect the external device and the TV with the composite cable as shown.