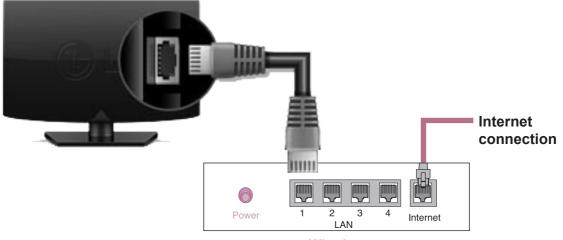

## Wired network connection

#### Wired router

#### **Network setting**

- 1 Press the **SETTINGS** button to access the main menu.
- 2 Select the **NETWORK**  $\rightarrow$  **Network Setting** menu.

3 Select the Start Connection.

4 The device automatically tries to connect to the network.

5 The connected network is displayed. Select the **Complete** to confirm the network connection.