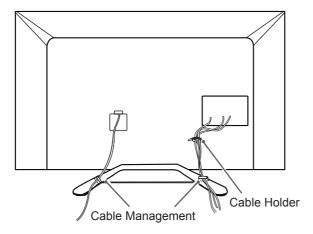

# **Tidying cables**

(Only LA643\*/LA61\*\*)

- 1 Use Cable Holder to neatly secure and position cables together.
- 2 Fix the Cable Management firmly to the TV.

(Only LN54/53\*\*)

1 Use Cable Holder to neatly secure and position cables together.