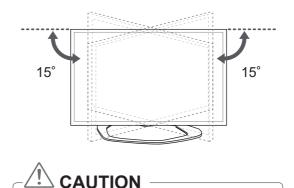

#### Adjusting the angle of the TV to suit view

#### (Only LA643\*/LA61\*\*)

Swivel 15 degrees to the left or right and adjust the angle of the TV to suit your view.

• When adjusting the angle adof the product, watch out for your fingers.

» Personal injury may occur if hands or fingers are pinched. If the product is tilted too much, it may fall, causing damage or injury.