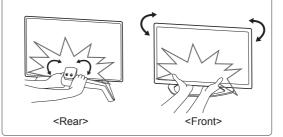

# Lifting and moving the TV

Please note the following advice to prevent the TV from being scratched or damaged and for safe transportation regardless of its type and size.

# 

- Avoid touching the screen at all times, as this may result in damage to the screen.
- It is recommended to move the TV in the box or packing material that the TV originally came in.
- Before moving or lifting the TV, disconnect the power cord and all cables.
- When holding the TV, the screen should face away from you to avoid damage.

 Hold the top and bottom of the TV frame firmly. Make sure not to hold the transparent part, speaker, or speaker grill area.

- When transporting a large TV, there should be at least 2 people.
- When transporting the TV by hand, hold the TV as shown in the following illustration.