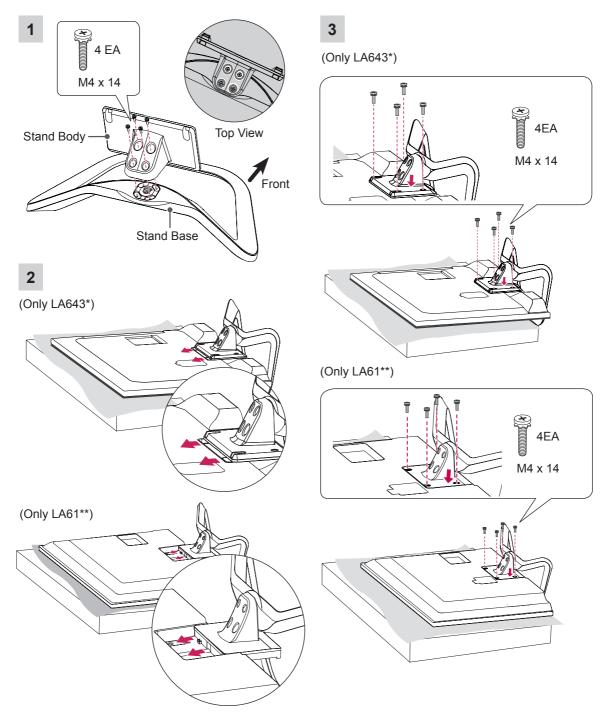

#### Attaching the stand

LA643\*/LA61\*\*

ENGLISH

ENGLISH

# 

- When attaching the stand to the TV set, place the screen facing down on a cushioned table or flat surface to protect the screen from scratches.
- Make sure that the screws are inserted correctly and fastened securely. (If they are not fastened securely enough, the TV may tilt forward after being installed.) Do not use too much force and over tighten the screws; otherwise screw may be damaged and not tighten correctly.

# 

 Remove the stand before installing the TV on a wall mount by performing the stand attachment in reverse.