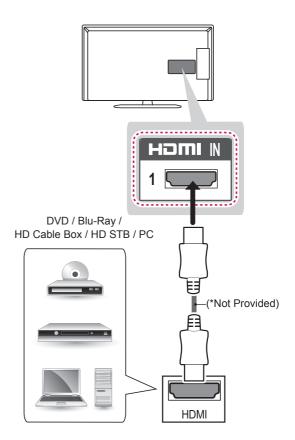

#### **HDMI** Connection

Transmits the digital video and audio signals from an external device to the TV. Connect the external device and the TV with the HDMI cable as shown.

# 

- It is recommended to use the TV with the HDMI connection for the best image quality.
- Use the latest High Speed HDMI<sup>™</sup> Cable with CEC (Customer Electronics Control) function.
- High Speed HDMI<sup>™</sup> Cables are tested to carry an HD signal up to 1080p and higher.
- Supported HDMI Audio format : Dolby Digital, PCM (Up to 192 KHz, 32 KHz / 44.1 KHz / 48 KHz / 88 KHz / 96 KHz / 176 KHz / 192 KHz)