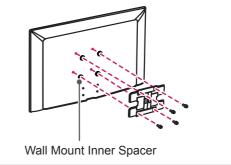

#### 

- Use the screws that are listed on the VESA standard screw specifications.
- The wall mount kit includes an installation manual and necessary parts.
- The wall mount bracket is not provided. You can obtain additional accessories from your local dealer.
- The length of screws may differ depending on the wall mount. Make sure to use the proper length.
- For more information, refer to the manual supplied with the wall mount.
- When attaching a third-party wall mounting bracket to the TV, insert the wall mount inner spacers into the TV wall mount holes to move your TV in vertical angle. Please make sure not to use the spacers for LG wall mounting bracket. (Only LA643\*)