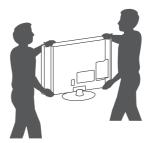

# Lifting and moving the TV

Please note the following advice to prevent the TV from being scratched or damaged and for safe transportation regardless of its type and size.

 Hold the top and bottom of the TV frame firmly. Make sure not to hold the transparent part, speaker, or speaker grill area.

- When transporting a large TV, there should be at least 2 people.
- When transporting the TV by hand, hold the TV as shown in the following illustration.

- When transporting the TV, do not expose the TV to jolts or excessive vibration.
- When transporting the TV, keep the TV upright, never turn the TV on its side or tilt towards the left or right.
- Do not apply excessive pressure to cause flexing/bending of frame chassis as it may damage screen.

• When moving or unpacking the product, work in pairs because the product is heavy.

Otherwise, this may result in injury.

- Contact the service centre once a year to clean the internal parts of the product. Accumulated dust can cause mechanical failure.
- Refer all servicing to qualified service personnel. Servicing is required when the apparatus has been damaged in any way, such as power supply cord or plug is damaged, liquid has been spilled or objects have fallen into the apparatus, the apparatus has been exposed to rain or moisture, does not operate normally, or has been dropped.