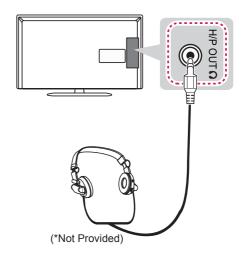

#### **Headphone Connection**

(Only LA643\*/LA61\*\*)

Transmits the headphone signal from the TV to an external device. Connect the external device and the TV with the headphone as shown.

# 

- **AUDIO** menu items are disabled when connecting a headphone.
- When changing AV MODE with a headphone connected, the change is applied to video but not to audio.
- **Optical Digital Audio Out** is not available when connecting a headphone.
- Headphone impedance: 16  $\Omega$
- Max audio output of headphone: 9mW to 15 mW
- Headphone jack size: 0.35 cm