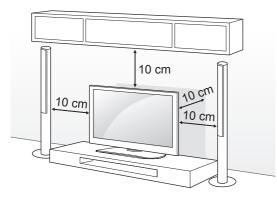

#### Mounting on a table

- 1 Lift and tilt the TV into its upright position on a table.
  - Leave a 10 cm (minimum) space from the wall for proper ventilation.

2 Connect the power cord to a wall outlet.