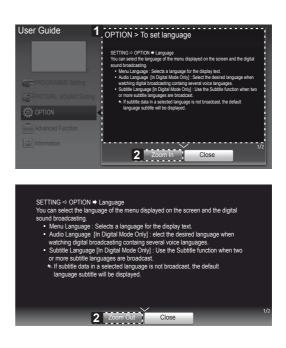

# **USING THE USER GUIDE**

User Guide allows you to more easily access the detailed TV information.

- 1 Press **SETTINGS** to access the main menus.
- 2 Press the RED button to access the Customer Support menus.
- 3 Press the Navigation buttons to scroll to User Guide and press OK.

1

- 2 Allows to select the item you want. You can use  $\wedge/\vee$  to move between pages.
- 3 Allows to browse the description of the function you want from the index.

- 1 Shows the description of the selected menu. You can use </r>You can use You can use
- 2 Zooms in or out the screen.