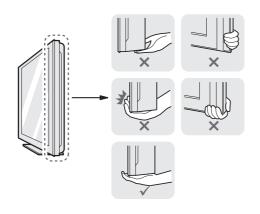

# Lifting and moving the TV

Please note the following advice to prevent the TV from being scratched or damaged and for safe transportation regardless of its type and size.

# 

- Avoid touching the screen at all times, as this may result in damage to the screen.
- It is recommended to move the TV in the box or packing material that the TV originally came in.
- Before moving or lifting the TV, disconnect the power cord and all cables.
- When holding the TV, the screen should face away from you to avoid damage.

 Hold the top and bottom of the TV frame firmly. Make sure not to hold the transparent part, speaker, or speaker grill area.

- When transporting a large TV, there should be at least 2 people.
- When transporting the TV by hand, hold the TV as shown in the following illustration.

- When transporting the TV, do not expose the TV to jolts or excessive vibration.
- When transporting the TV, keep the TV upright, never turn the TV on its side or tilt towards the left or right.
- Do not apply excessive pressure to cause flexing/bending of frame chassis as it may damage screen.