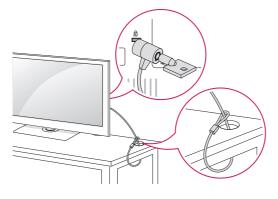

#### Using the Kensington security system

(This feature is not available for all models.) Image shown may differ from your TV. The Kensington security system connector is located at the rear of the TV. For more information of installation and using, refer to the manual provided with the Kensington security system or visit http://www.kensington.com.

Connect the Kensington security system cable between the TV and a table.