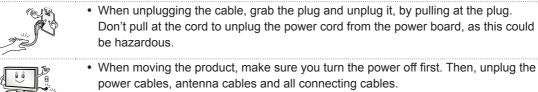

• When moving or unpacking the product, work in pairs because the product is heavy.

Otherwise, this may result in injury.

- Contact the service centre once a year to clean the internal parts of the product. Accumulated dust can cause mechanical failure.
- Refer all servicing to qualified service personnel. Servicing is required when the apparatus has been damaged in any way, such as power supply cord or plug is damaged, liquid has been spilled or objects have fallen into the apparatus, the apparatus has been exposed to rain or moisture, does not operate normally, or has been dropped.