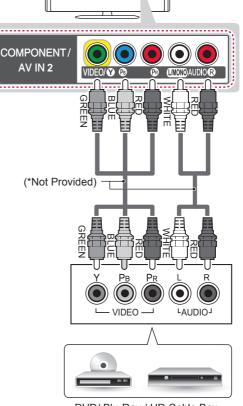

DVD/ Blu-Ray / HD Cable Box

Transmits analog video and audio signals from an external device to the TV. Connect the external device and the TV with a component cable as shown.

• If cables are not installed correctly, it could cause this image to display in black and white or with distorted colours.