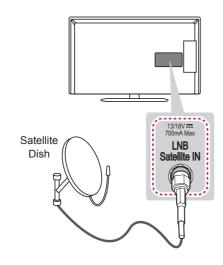

#### Satellite dish Connection

(Only satellite models)

Connect the TV to a satellite dish to a satellite socket with a satellite RF cable (75  $\Omega$ ).